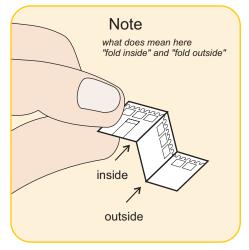

## **Step by step instructions**

- 1. Print all pages, recommended paper 50 lb.
- 2. Cut out **Base** on page 1. This part is flat.
- 3. Cut out Upper Courtyard, fold it and glue to Base

4. Fold and glue **Kemenate Building** 