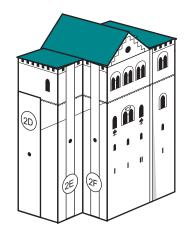

### 13. Fold ${\bf Big\ Square\ Tower}$ and glue to the ${\bf Base}$

(also Big Square Tower is glued to Upper Courtyard and Wall 2)

## 14. Fold **Wall 3** and glue to the **Base**

(also **Wall 3** is glued to **Big Square Tower**)