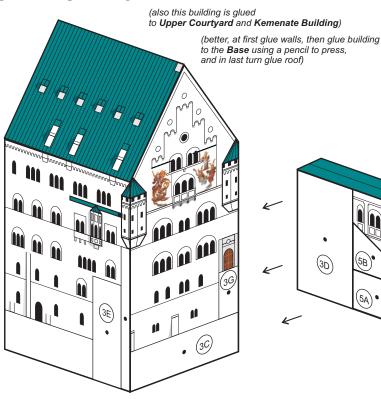

(better, at first glue walls, then glue building to the Base and Upper Courtyard, and in last turn glue roof)

5. Fold and glue small tower on **Kemenate Building** roof

6. Fold **Knights' House** and glue to the **Base** 

(also this building is glued to **Upper Courtyard**)

#### 7. Fold Big Building 1 and glue to the Base

# 8. Fold Wall 1 and Wall 2,

(5B)

(5A)

(3D)

(also Wall 1 is glued to Upper Courtyard, Big Building 1 and Knights' House. Wall 2 is glued to Upper Courtyard and Knights' House)

and glue to the Base