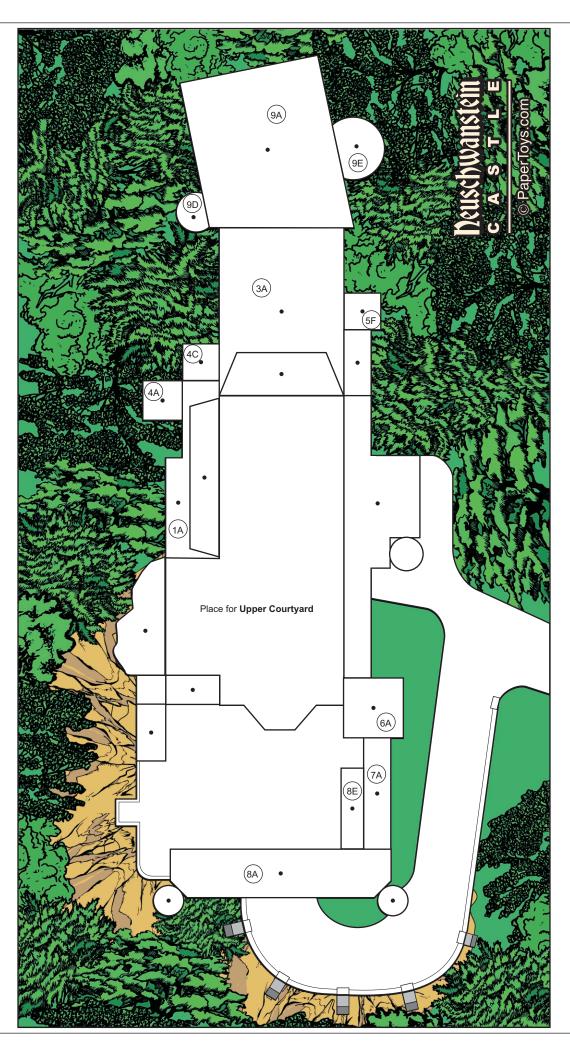

Base

## **Step by step instructions**

- 1. Print all pages, recommended paper 50 lb.
- 2. Cut out **Base** on page 1. This part is flat.
- 3. Cut out Upper Courtyard, fold it and glue to Base

4. Fold and glue **Kemenate Building** 