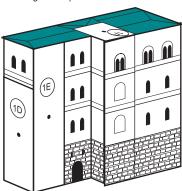

### 9. Fold Tower 1 and Tower 2, and glue to the Base

(also Tower 1 is glued to Kemenate Building.
Tower 2 is glued to Kemenate Building and Big Building 1)