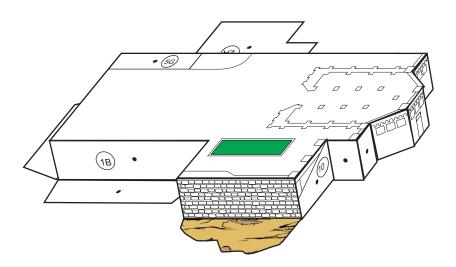

Base









#### **Round Tower 1**



#### **Round Tower 2**









## **Step by step instructions**

- 1. Print all pages, recommended paper 50 lb.
- 2. Cut out **Base** on page 1. This part is flat.
- 3. Cut out Upper Courtyard, fold it and glue to Base





4. Fold and glue **Kemenate Building** 

(better, at first glue walls, then glue building to the Base and Upper Courtyard, and in last turn glue roof)



5. Fold and glue small tower on **Kemenate Building** roof



6. Fold **Knights' House** and glue to the **Base** 

(also this building is glued to **Upper Courtyard**)





#### 7. Fold Big Building 1 and glue to the Base



# 8. Fold Wall 1 and Wall 2,

(5B)

(5A)

(3D)

(also Wall 1 is glued to Upper Courtyard, Big Building 1 and Knights' House. Wall 2 is glued to Upper Courtyard and Knights' House)

and glue to the Base



### 9. Fold Tower 1 and Tower 2, and glue to the Base

(also Tower 1 is glued to Kemenate Building.
Tower 2 is glued to Kemenate Building and Big Building 1)



#### 10. Fold and glue Staircase 1

(Staircase 1 i