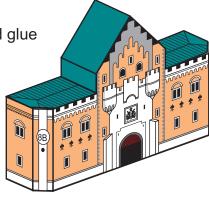

(better, at first glue walls, then glue building to the Base and Upper Courtyard, and in last turn glue roof)

5. Fold and glue small tower on **Kemenate Building** roof

6. Fold **Knights' House** and glue to the **Base** 