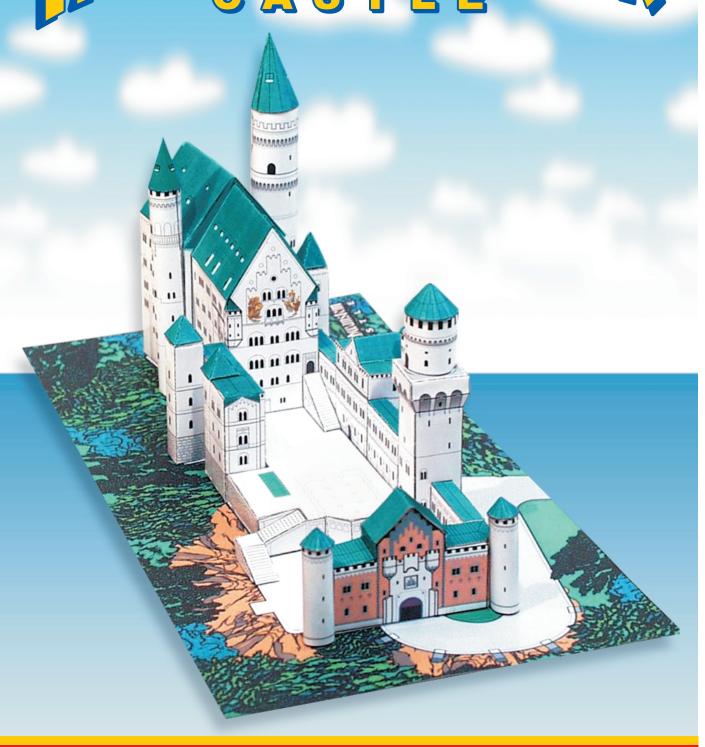

## **Step by step instructions**

- 1. Print all pages, recommended paper 50 lb.
- 2. Cut out **Base** on page 1. This part is flat.
- 3. Cut out Upper Courtyard, fold it and glue to Base

4. Fold and glue **Kemenate Building** 

(better, at first glue walls, then glue building to the Base and Upper Courtyard, and in last turn glue roof)

5. Fold and glue small tower on **Kemenate Building** roof

6. Fold **Knights' House** and glue to the **Base** 

(also this building is glued to **Upper Courtyard**)

#### 7. Fold Big Building 1 and glue to the Base

# 8. Fold Wall 1 and Wall 2,

(5B)

(5A)

(3D)

(also Wall 1 is glued to Upper Courtyard, Big Building 1 and Knights' House. Wall 2 is glued to Upper Courtyard and Knights' House)

and glue to the Base

### 9. Fold Tower 1 and Tower 2, and glue to the Base

(also Tower 1 is glued to Kemenate Building.
Tower 2 is glued to Kemenate Building and Big Building 1)

#### 10. Fold and glue Staircase 1

(Staircase 1 is glued to Upper Courtyard, Wall 1, Knights' House and Big Building 1)

#### 11. Fold and glue **Tower 3**

(Tower 3 is glued only to Knights' House)

### 12. Fold **Tower 4** and glue to the **Base**

(also Tower 4 is glued to Big Building 1 and Wall 1)

### 13. Fold ${\bf Big\ Square\ Tower}$ and glue to the ${\bf Base}$

(also Big Square Tower is glued to Upper Courtyard and Wall 2)

## 14. Fold **Wall 3** and glue to the **Base**

(also **Wall 3** is glued to **Big Square Tower**)

## 15. Fold **Gate House** and glue to the **Base**

(also **Gate House** is glued to **Wall 3**)

#### Right Tower of Gate House

16. Fold Left and Right
Towers of Gate House
and glue those
to Gate House

**Left Tower of Gate House** 

## 17. Fold **Staircase 2** and glue to the **Base**

(also Staircase 2 is glued to Wall 3 and Gate House)

© PaperToys.com 4612 Trail West Dr., Austin, Tx 78735, 512.892.3677 Voice 512.8921.9401 Fax, admin@papertoys.com