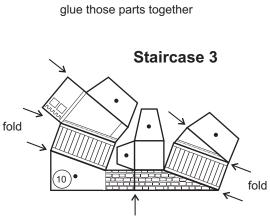

#### 10. Fold and glue Staircase 1

(Staircase 1 is glued to Upper Courtyard, Wall 1, Knights' House and Big Building 1)