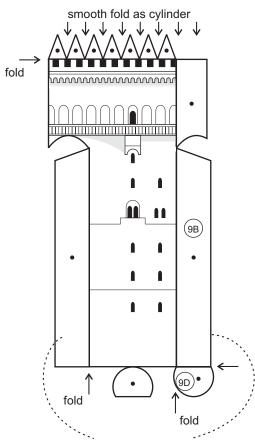

### 9. Fold Tower 1 and Tower 2, and glue to the Base

(also Tower 1 is glued to Kemenate Building.
Tower 2 is glued to Kemenate Building and Big Building 1)