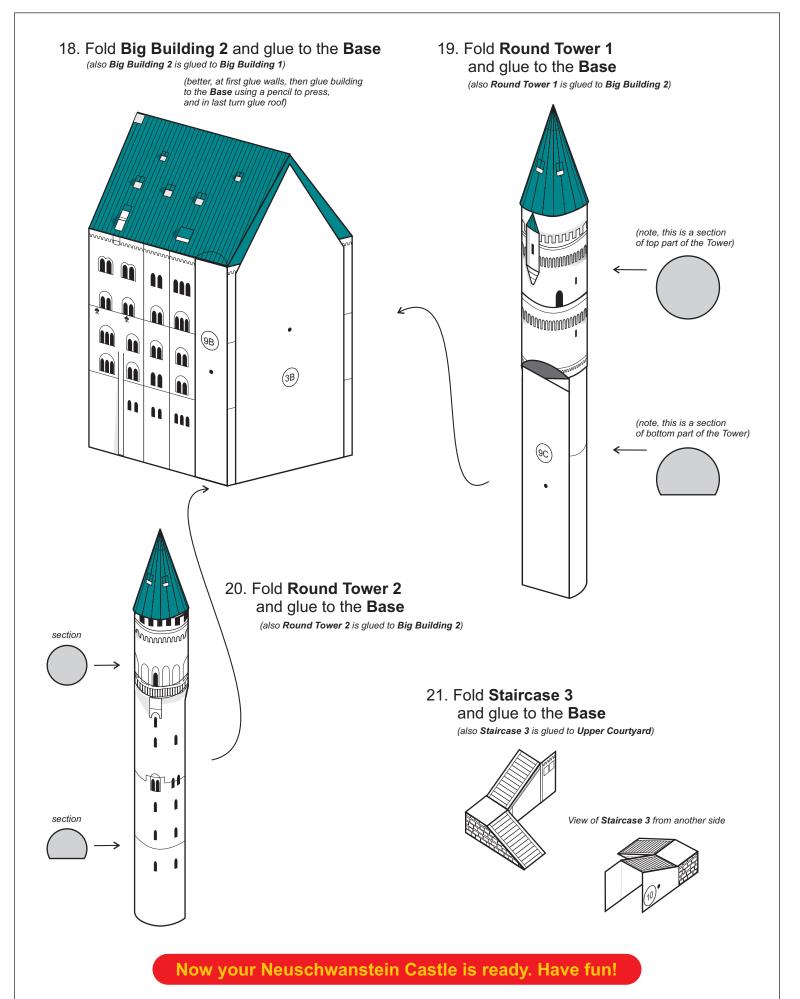

### 9. Fold Tower 1 and Tower 2, and glue to the Base

(also Tower 1 is glued to Kemenate Building.
Tower 2 is glued to Kemenate Building and Big Building 1)

#### **Round Tower 1**

#### **Round Tower 2**