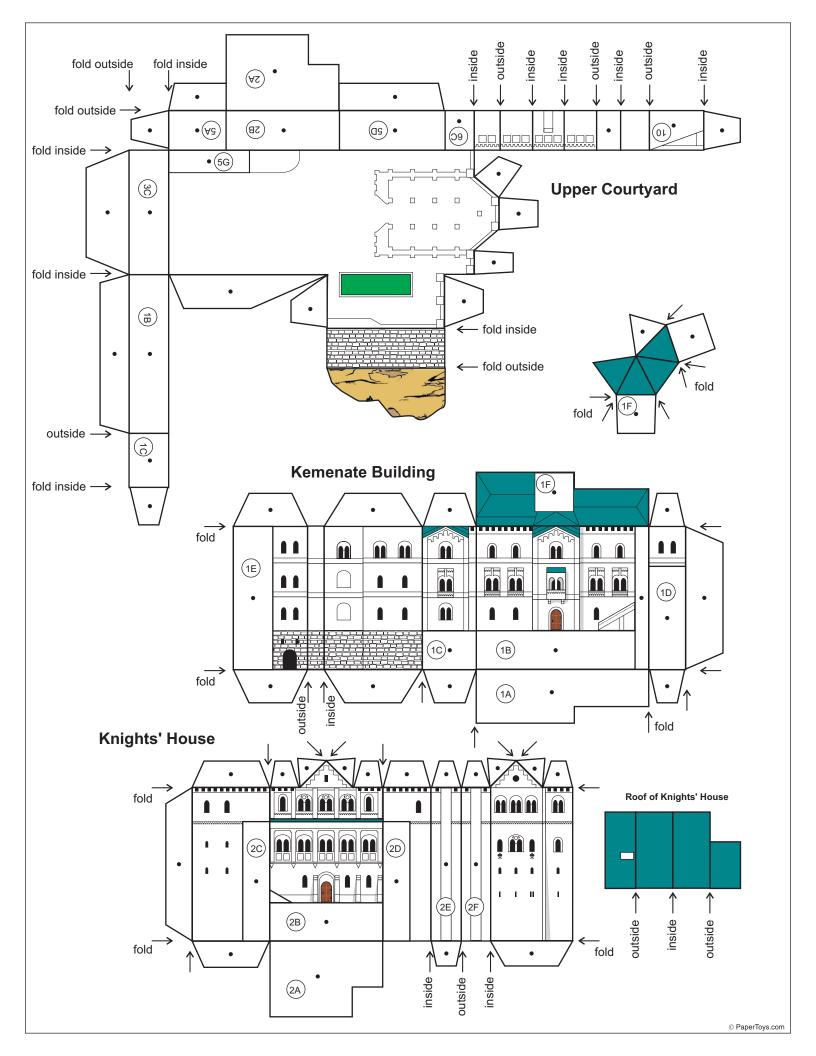

(better, at first glue walls, then glue building to the Base and Upper Courtyard, and in last turn glue roof)

5. Fold and glue small tower on **Kemenate Building** roof

6. Fold **Knights' House** and glue to the **Base** 

(also this building is glued to **Upper Courtyard**)

#### **Round Tower 1**

#### **Round Tower 2**