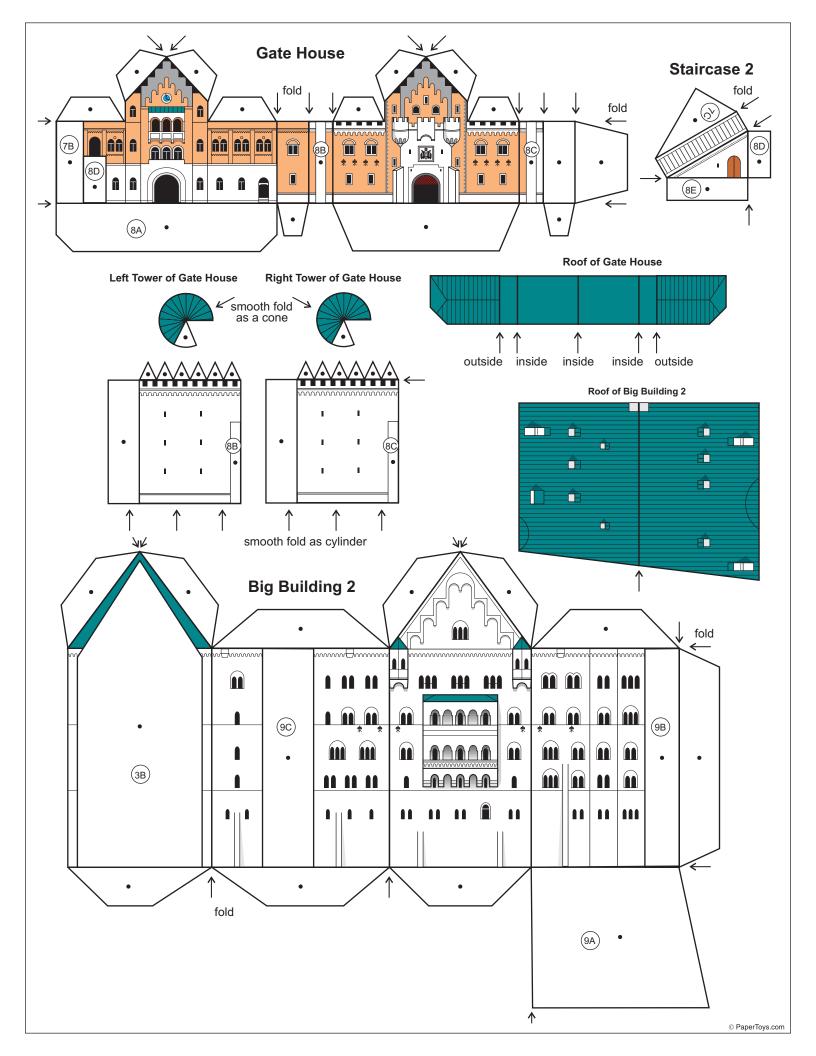

## 15. Fold **Gate House** and glue to the **Base**

(also **Gate House** is glued to **Wall 3**)

#### Right Tower of Gate House

16. Fold Left and Right
Towers of Gate House
and glue those
to Gate House

**Left Tower of Gate House** 

## 17. Fold **Staircase 2** and glue to the **Base**

(also Staircase 2 is glued to Wall 3 and Gate House)

© PaperToys.com 4612 Trail West Dr., Austin, Tx 78735, 512.892.3677 Voice 512.8921.9401 Fax, admin@papertoys.com