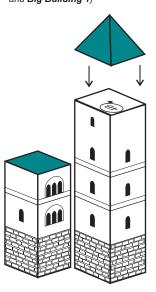

### 9. Fold Tower 1 and Tower 2, and glue to the Base

(also Tower 1 is glued to Kemenate Building.
Tower 2 is glued to Kemenate Building and Big Building 1)