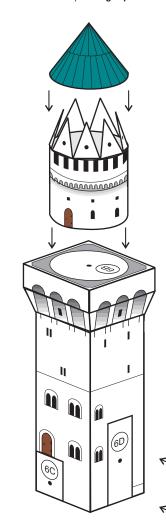

### 9. Fold Tower 1 and Tower 2, and glue to the Base

(also Tower 1 is glued to Kemenate Building.
Tower 2 is glued to Kemenate Building and Big Building 1)

#### 10. Fold and glue Staircase 1

(Staircase 1 is glued to Upper Courtyard, Wall 1, Knights' House and Big Building 1)

#### 11. Fold and glue **Tower 3**

(Tower 3 is glued only to Knights' House)

### 12. Fold **Tower 4** and glue to the **Base**

(also Tower 4 is glued to Big Building 1 and Wall 1)