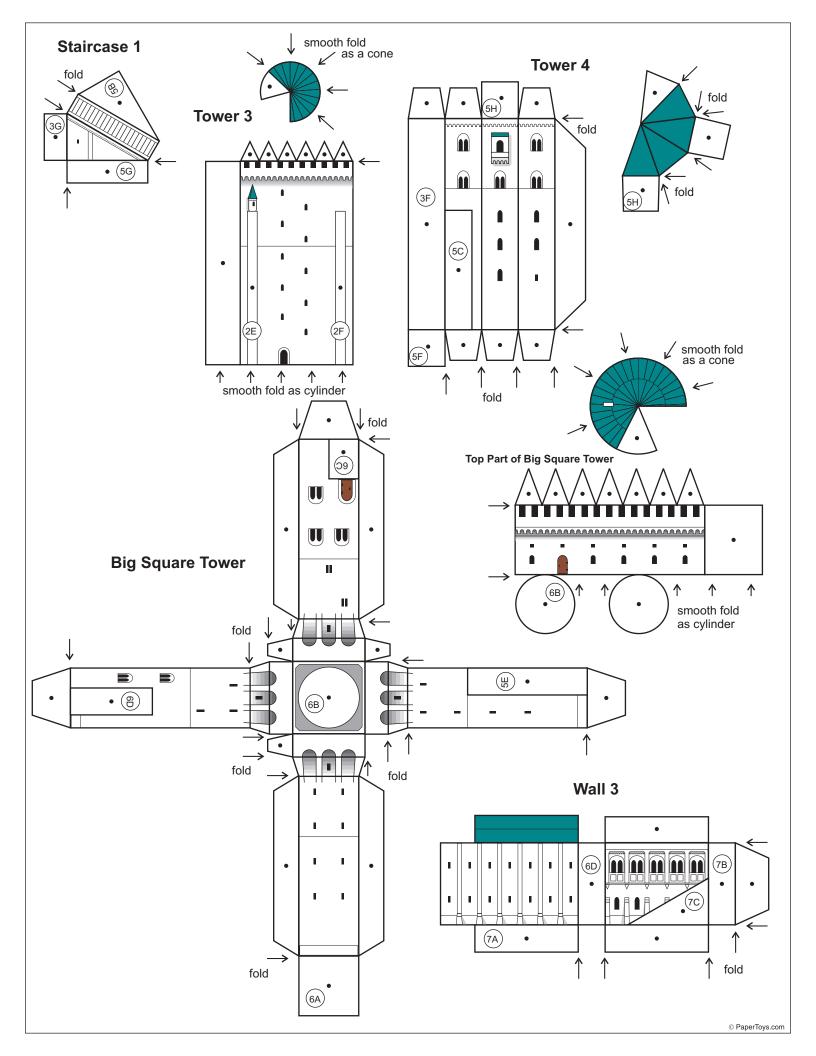

## **Step by step instructions**

- 1. Print all pages, recommended paper 50 lb.
- 2. Cut out **Base** on page 1. This part is flat.
- 3. Cut out Upper Courtyard, fold it and glue to Base

4. Fold and glue **Kemenate Building** 

(better, at first glue walls, then glue building to the Base and Upper Courtyard, and in last turn glue roof)

5. Fold and glue small tower on **Kemenate Building** roof

6. Fold **Knights' House** and glue to the **Base** 

(also this building is glued to **Upper Courtyard**)

#### 7. Fold Big Building 1 and glue to the Base

# 8. Fold Wall 1 and Wall 2,

(5B)

(5A)

(3D)

(also Wall 1 is glued to Upper Courtyard, Big Building 1 and Knights' House. Wall 2 is glued to Upper Courtyard and Knights' House)

and glue to the Base

### 9. Fold Tower 1 and Tower 2, and glue to the Base

(also Tower 1 is glued to Kemenate Building.
Tower 2 is glued to Kemenate Building and Big Building 1)

#### 10. Fold and glue Staircase 1

(Staircase 1 is glued to Upper Courtyard, Wall 1, Knights' House and Big Building 1)

#### 11. Fold and glue **Tower 3**

(Tower 3 is glued only to Knights' House)

### 12. Fold **Tower 4** and glue to the **Base**

(also Tower 4 is glued to Big Building 1 and Wall 1)

### 13. Fold ${\bf Big\ Square\ Tower}$ and glue to the ${\bf Base}$

(also Big Square Tower is glued to Upper Courtyard and Wall 2)

## 14. Fold **Wall 3** and glue to the **Base**

(also **Wall 3** is glued to **Big Square Tower**)

## 15. Fold **Gate House** and glue to the **Base**

(also **Gate House** is glued to **Wall 3**)

#### Right Tower of Gate House

16. Fold Left and Right
Towers of Gate House
and glue those
to Gate House

**Left Tower of Gate House** 

## 17. Fold **Staircase 2** and glue to the **Base**

(also Staircase 2 is glued to Wall 3 and Gate House)

© PaperToys.com 4612 Trail West Dr., Austin, Tx 78735, 512.892.3677 Voice 512.8921.9401 Fax, admin@papertoys.com