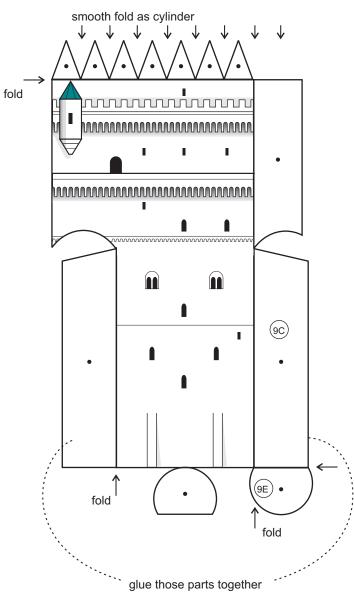

### 9. Fold Tower 1 and Tower 2, and glue to the Base

(also Tower 1 is glued to Kemenate Building.
Tower 2 is glued to Kemenate Building and Big Building 1)