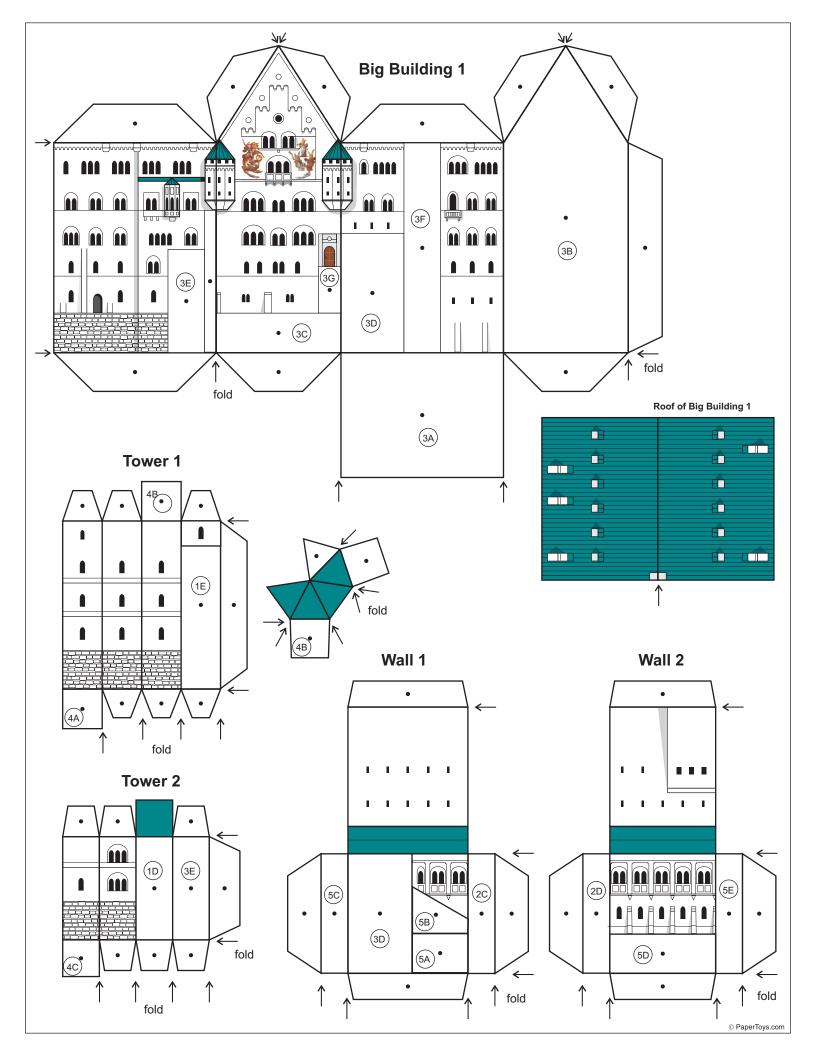

#### 7. Fold Big Building 1 and glue to the Base

### 9. Fold Tower 1 and Tower 2, and glue to the Base

(also Tower 1 is glued to Kemenate Building.
Tower 2 is glued to Kemenate Building and Big Building 1)

# 8. Fold Wall 1 and Wall 2,

(5B)

(5A)

(3D)

(also Wall 1 is glued to Upper Courtyard, Big Building 1 and Knights' House. Wall 2 is glued to Upper Courtyard and Knights' House)

and glue to the Base