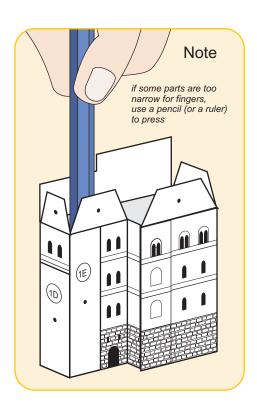

## **Step by step instructions**

- 1. Print all pages, recommended paper 50 lb.
- 2. Cut out **Base** on page 1. This part is flat.
- 3. Cut out Upper Courtyard, fold it and glue to Base

4. Fold and glue **Kemenate Building** 